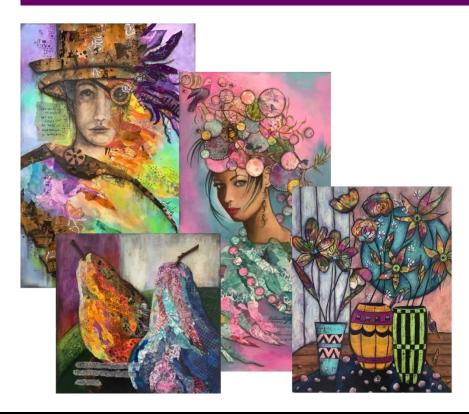

In this eight week term, we will dive into the captivating world of paper painting using mono prints created with a gel plate and acrylics on canvas.

Get ready to unleash your creativity as we explore the exciting technique of Gelli printing and learn how to incorporate acrylics, pastels, charcoal and collage into our artwork.

Throughout the course, you will learn the fundamentals of Gelli printing and collage techniques.

Whether you are a beginner or have some experience in painting, this term is designed to expand your artistic horizons and encourage experimentation. Join us on this creative journey as we bring our imagination to life through expressive paper painting using mono prints, acrylics, pastels, charcoal and collage.